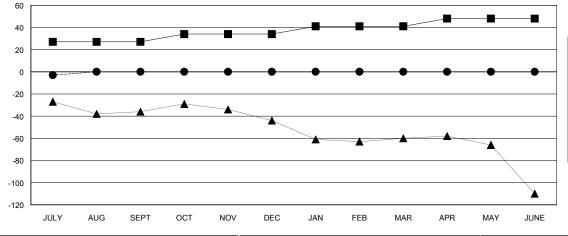

## GOALS AND ACTUAL MEMBERS CUMULATIVE

| -■- MEMBER GROWTH NET GOAL        |  |
|-----------------------------------|--|
| - ● - MEMBER GROWTH ACTUAL        |  |
| - ▲ - LAST YEAR MEMBERSHIP ACTUAL |  |
|                                   |  |
|                                   |  |
|                                   |  |