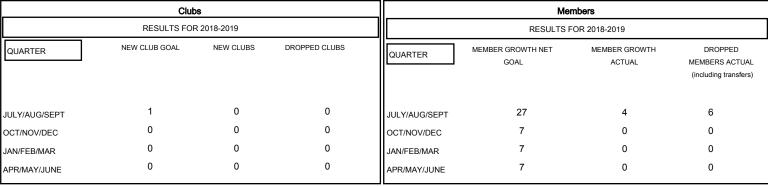

## MONTHLY MEMBERSHIP PROGRESS REPORT

District 1 G

Results as of: 07/31/2018

## GMT: STEVE ANTON LOCATION ILLINOIS GMT CA



## GOALS AND ACTUAL NEW CLUBS CUMULATIVE



## GOALS AND ACTUAL MEMBERS CUMULATIVE



| -■- MEMBER GROWTH NET GOAL        |  |
|-----------------------------------|--|
| - ● - MEMBER GROWTH ACTUAL        |  |
| - ▲ - LAST YEAR MEMBERSHIP ACTUAL |  |
|                                   |  |
|                                   |  |
|                                   |  |

| DROPPED CLUBS: 0 |   |
|------------------|---|
| DROPPED MEMBERS  |   |
| DECEASED         | 3 |
| CLUB CANCELLED   | 0 |
| OTHER            | 3 |
| TOTAL            | 6 |

| 3 CLUBS OF 40 ADDED 1 OR MORE | GENDER DISTRIBUTION                    |                              |
|-------------------------------|----------------------------------------|------------------------------|
| NEW MEMBERS                   | MA